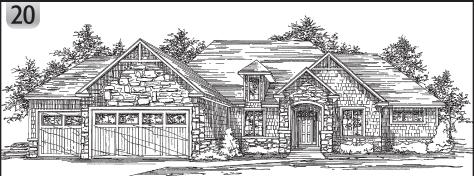

## 3726 North Rose Meadow Lane, Appleton

- 4,382 sq. ft. ranch
- 5 bedrooms
- 3.5 bathrooms
- Shake and stone exterior
- Multiple ceilng heights

From Hwy. 41, exit west Hwy. 15 – north on McCarthy Rd. – east on Century Farms – follow to home on N. Rose Meadow Ln. Beautiful white millwork and cabinets

- Two-way fireplace
- Sunken theater room
- Full walk-out in lower level
- Stepped tray ceilings

■ Hardwood and tile flooring throughout

Unique dinette / hearth area

■ Certified Wisconsin ENERGY STAR\* Home