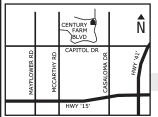

## 3726 North Rose Meadow Lane, Appleton

- 4,382 sq. ft. ranch
- 5 bedrooms
- 3.5 bathrooms
- Shake and stone exterior
- Multiple ceilng heights

From Hwy. 41, exit west Hwy. 15 – north on McCarthy Rd. – east on Century Farms – follow to home on N. Rose Meadow Ln. Beautiful white millwork and cabinets